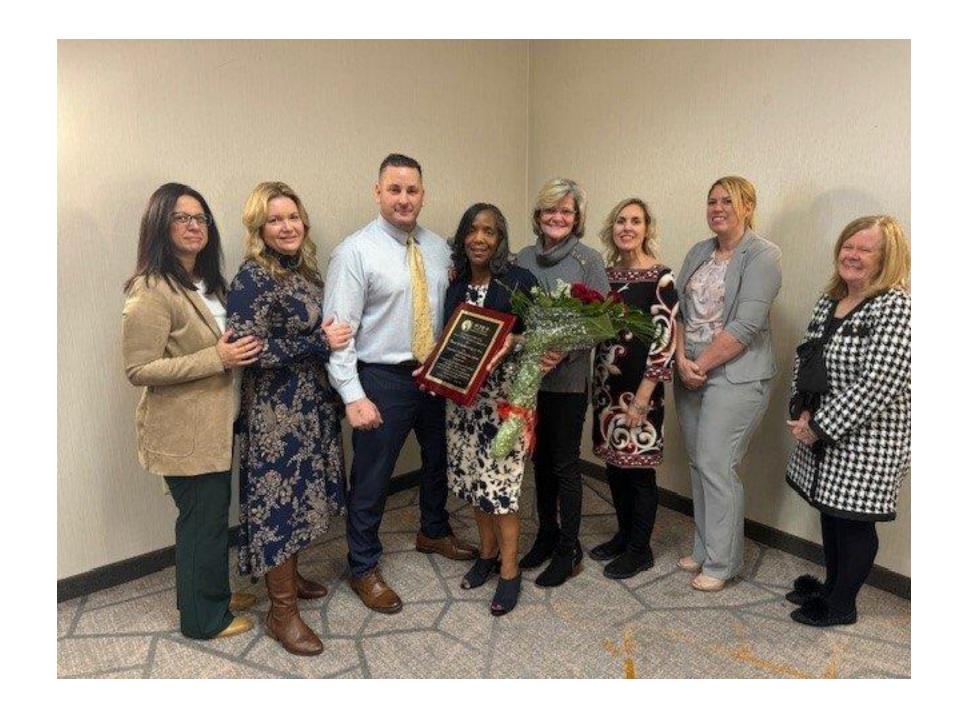

# Certified Nursing Assistant Hall of Fame Class of 2024

**Sharon L. Copper** / Complete Care at Meriden (Carmelina Hilliard)

Marie Ekoume / Apple Rehab Laurel Woods (Paula Meunier)

Marlyn P. Gordon / West Hartford Health & Rehabilitation (Theresa Sanderson)

Philecia A. Mitchell / Whispering Pines Rehabilitation & Nursing Center (Helen Byron)

**Corey L. Roberson** / Complete Care at Glendale (Marian Gaudioso)

Hazel M. Rowley-Gay / Complete Care at Fox Hill (Jeffrey Hilliard)