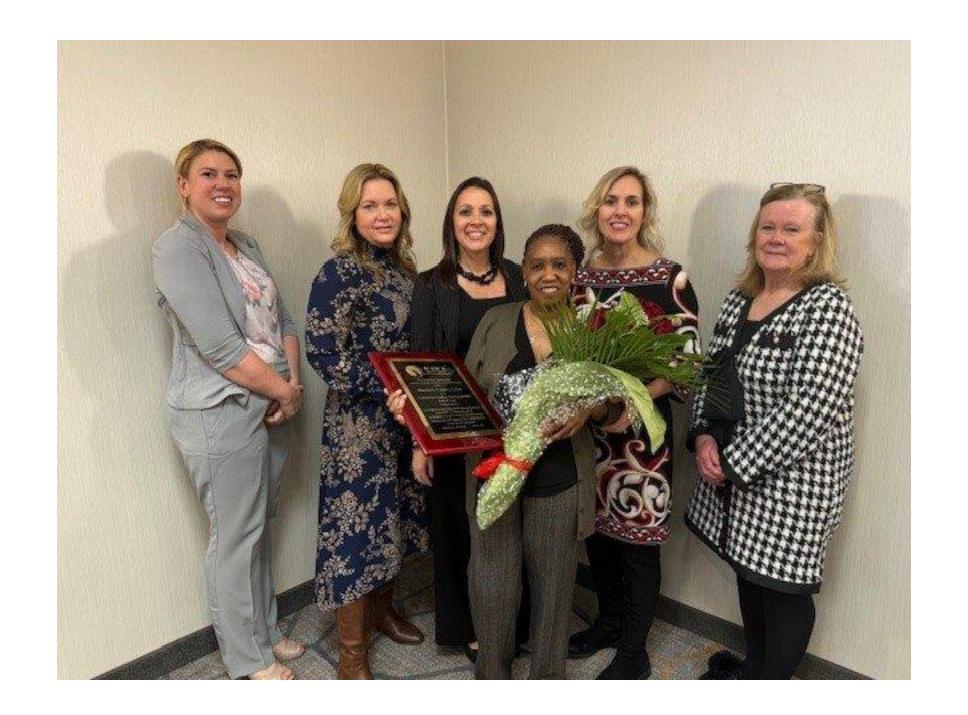

# Certified Nursing Assistant Hall of Fame Class of 2024

**Sharon L. Copper** / Complete Care at Meriden (Carmelina Hilliard)

Marie Ekoume / Apple Rehab Laurel Woods (Paula Meunier)

Marlyn P. Gordon / West Hartford Health & Rehabilitation (Theresa Sanderson)

Philecia A. Mitchell / Whispering Pines Rehabilitation & Nursing Center (Helen Byron)

**Corey L. Roberson** / Complete Care at Glendale (Marian Gaudioso)

Hazel M. Rowley-Gay / Complete Care at Fox Hill (Jeffrey Hilliard)

Vasilika V. Topalli / Civita Care Center at Cheshire (John Horstman)

**Congratulations all!** 