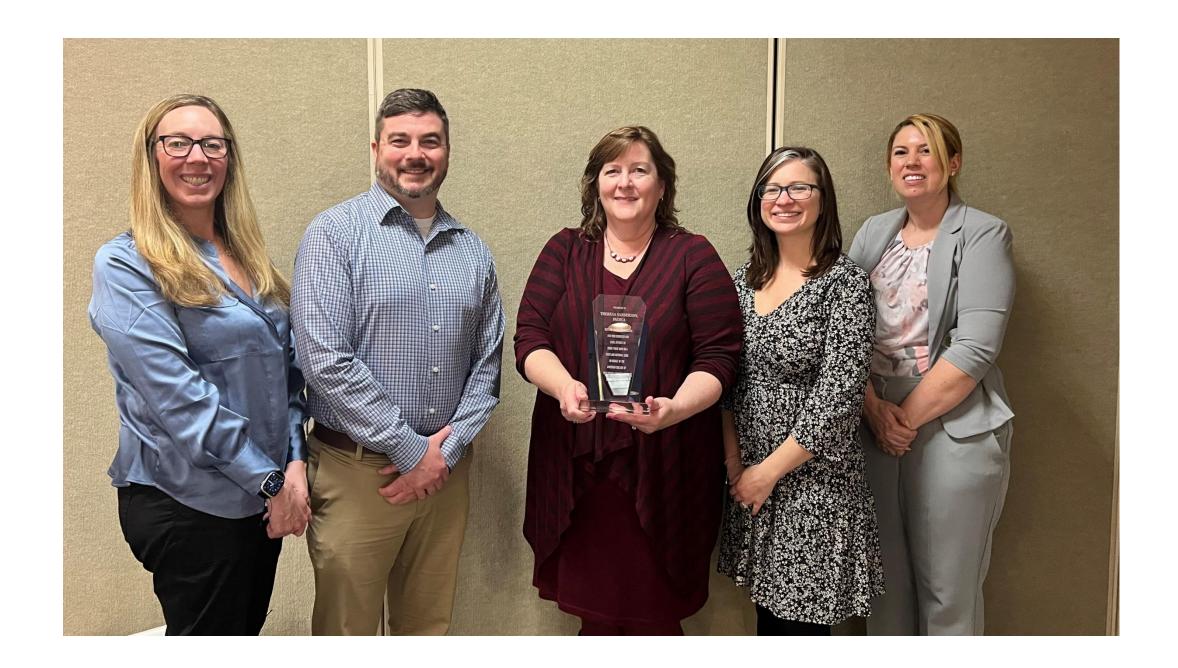

# Certified Nursing Assistant Hall of Fame Class of 2024

**Sharon L. Copper** / Complete Care at Meriden (Carmelina Hilliard)

Marie Ekoume / Apple Rehab Laurel Woods (Paula Meunier)

Marlyn P. Gordon / West Hartford Health & Rehabilitation (Theresa Sanderson)

Philecia A. Mitchell / Whispering Pines Rehabilitation & Nursing Center (Helen Byron)

**Corey L. Roberson** / Complete Care at Glendale (Marian Gaudioso)

Hazel M. Rowley-Gay / Complete Care at Fox Hill (Jeffrey Hilliard)

Vasilika V. Topalli / Civita Care Center at Cheshire (John Horstman)

**Congratulations all!** 