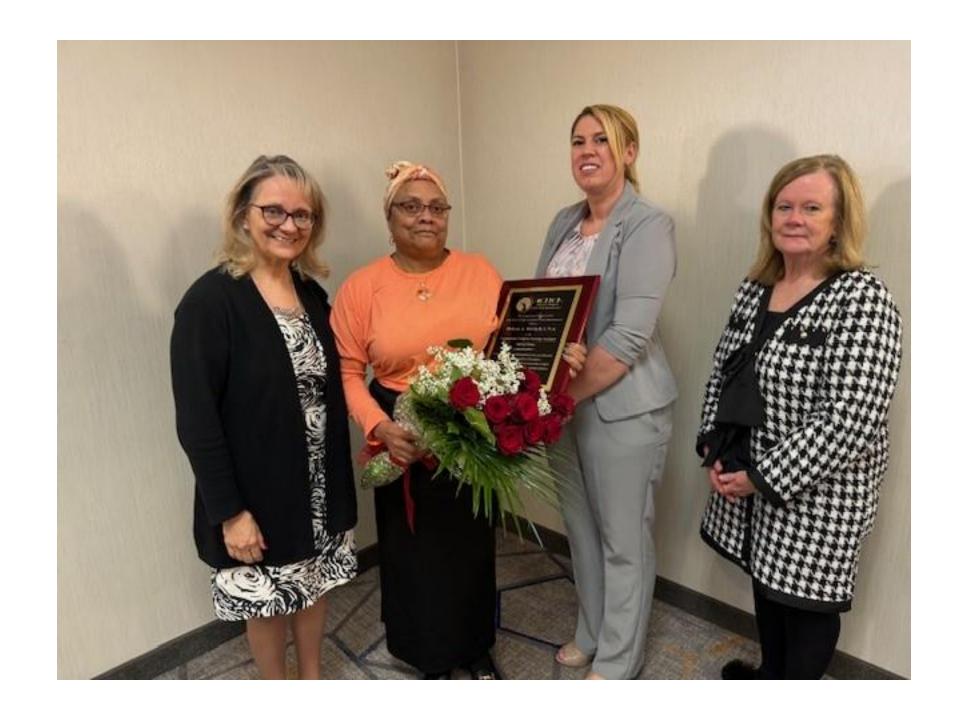

# Certified Nursing Assistant Hall of Fame Class of 2024

**Sharon L. Copper** / Complete Care at Meriden (Carmelina Hilliard)

Marie Ekoume / Apple Rehab Laurel Woods (Paula Meunier)

Marlyn P. Gordon / West Hartford Health & Rehabilitation (Theresa Sanderson)

Philecia A. Mitchell / Whispering Pines Rehabilitation & Nursing Center (Helen Byron)

**Corey L. Roberson** / Complete Care at Glendale (Marian Gaudioso)

Hazel M. Rowley-Gay / Complete Care at Fox Hill (Jeffrey Hilliard)